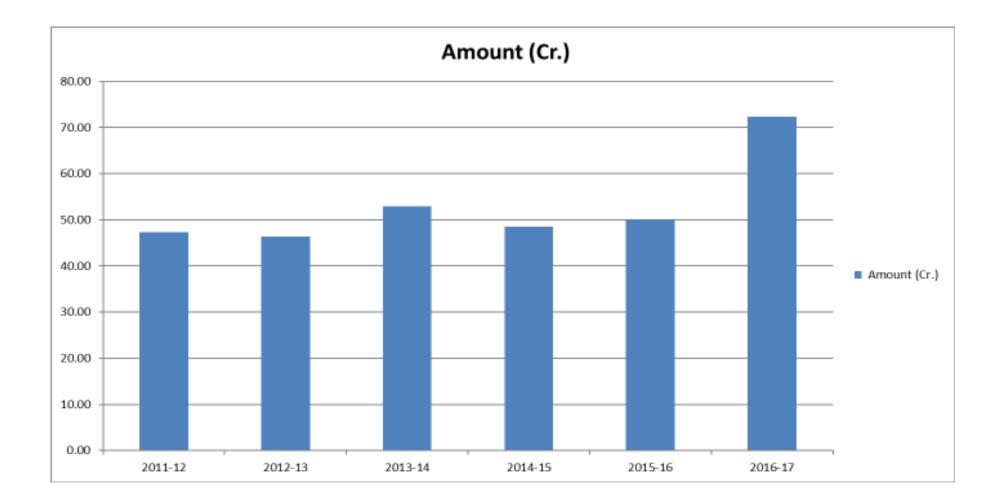

## **KEY FINANCIAL PARAMETERS**

| PARTICULARS          | FY 2016-17 | %     | Q4 (FY 2016-17) | %     | Q1 (FY 2017-18) | %      |
|----------------------|------------|-------|-----------------|-------|-----------------|--------|
| Sales (Rs. In Crs.)  | 38.14      |       | 38.09           |       | 43.35           |        |
| EBIDTA (Rs. In Crs.) | 3.11       | 8.15% | 3.26            | 8.56% | 5.17            | 11.94% |
| PBT (Rs. In Crs.)    | 2.25       | 5.90% | 2.40            | 6.30% | 4.27            | 9.86%  |
| PAT (Rs. In Crs.)    | 1.65       | 4.33% | 1.80            | 4.73% | 3.04            | 7.02%  |
| EPS                  | 2.02       |       | 1.10            |       | 1.86            |        |